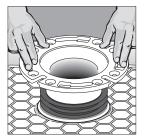

The 886/887 Push Tite models are the only gasketed closet flanges that will allow a 3" ball to pass freely – no obstructions.

Pushes into any DWV pipe. Lubricate gasket before installation if necessary.