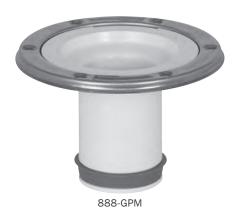

To shorten 886 Push Tite... remove gasket, cut tail piece to length & replace gasket.

To extend the 887 Push Tite, cut in half across the outlet, glue in 3" Sch. 40 pipe.

| White ABS<br>Item No | Black ABS<br>Item No | Connection                                                                     | Pkg | Min<br>Qty | Case<br>Qty |
|----------------------|----------------------|--------------------------------------------------------------------------------|-----|------------|-------------|
|                      |                      | INSIDE 3" DWV PIPE                                                             |     |            |             |
| 888-GPM              | 888-GAM              | 3" inside fit gasket with SS swivel ring, 4"-<br>long tailpiece                | C*  | 6          | 6           |
|                      |                      | INSIDE 4" DWV PIPE                                                             |     |            |             |
| 887-GPM              | 887-GAM              | 4" inside fit gasket with SS swivel ring, flush to floor                       | C*  | 6          | 6           |
| 886-GP               | 886-GA               | 4" inside fit gasket with plastic ring, 4"-long tailpiece                      | C*  | 5          | 5           |
| 887-GPTMK            |                      | Push-Tite Installation Kit: includes 886-GP, wax ring, closet bolts, and shims | C*  | 6          | 6           |