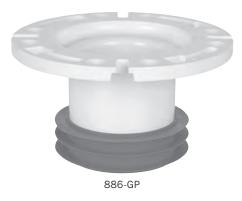

To shorten 886 Push Tite... remove gasket, cut tail piece to length & replace gasket.

To extend the 887 Push Tite, cut in half across the outlet, glue in 3" Sch. 40 pipe.

| White ABS<br>Item No | Black ABS<br>Item No | Connection                                                                     | Pkg | Min<br>Qty | Case<br>Qty |
|----------------------|----------------------|--------------------------------------------------------------------------------|-----|------------|-------------|
|                      |                      | INSIDE 3" DWV PIPE                                                             |     |            |             |
| 888-GPM              | 888-GAM              | 3" inside fit gasket with SS swivel ring, 4"-<br>long tailpiece                | C*  | 6          | 6           |
|                      |                      | INSIDE 4" DWV PIPE                                                             |     |            |             |
| 887-GPM              | 887-GAM              | 4" inside fit gasket with SS swivel ring, flush to floor                       | C*  | 6          | 6           |
| 886-GP               | 886-GA               | 4" inside fit gasket with plastic ring, 4"-long tailpiece                      | C*  | 5          | 5           |
| 887-GPTMK            |                      | Push-Tite Installation Kit: includes 886-GP, wax ring, closet bolts, and shims | C*  | 6          | 6           |