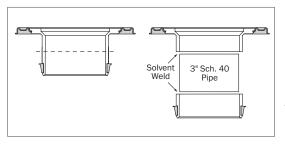

To shorten 886 Push Tite... remove gasket, cut tail piece to length & replace gasket.

To extend the 887 Push Tite, cut in half across the outlet, glue in 3" Sch. 40 pipe.

| White ABS<br>Item No | Black ABS<br>Item No | Connection                                                                     | Pkg | Min<br>Qty | Case<br>Qty |
|----------------------|----------------------|--------------------------------------------------------------------------------|-----|------------|-------------|
|                      |                      | INSIDE 3" DWV PIPE                                                             |     |            |             |
| 888-GPM              | 888-GAM              | 3" inside fit gasket with SS swivel ring, 4"-<br>long tailpiece                | C*  | 6          | 6           |
|                      |                      | INSIDE 4" DWV PIPE                                                             |     |            |             |
| 887-GPM              | 887-GAM              | 4" inside fit gasket with SS swivel ring, flush to floor                       | C*  | 6          | 6           |
| 886-GP               | 886-GA               | 4" inside fit gasket with plastic ring, 4"-long tailpiece                      | C*  | 5          | 5           |
| 887-GPTMK            |                      | Push-Tite Installation Kit: includes 886-GP, wax ring, closet bolts, and shims | C*  | 6          | 6           |