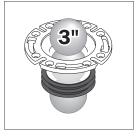

The 886/887 Push Tite models are the only gasketed closet flanges that will allow a 3" ball to pass freely – no obstructions.

Pushes into any DWV pipe. Lubricate gasket before installation if necessary.