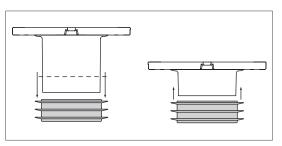

To shorten 886 Push Tite... remove gasket, cut tail piece to length & replace gasket.

To extend the 887 Push Tite, cut in half across the outlet, glue in 3" Sch. 40 pipe.

| White ABS<br>Item No | Black ABS<br>Item No | Connection                                                                     | Pkg | Min<br>Qty | Case<br>Qty |
|----------------------|----------------------|--------------------------------------------------------------------------------|-----|------------|-------------|
|                      |                      | INSIDE 3" DWV PIPE                                                             |     |            |             |
| 888-GPM              | 888-GAM              | 3" inside fit gasket with SS swivel ring, 4"-<br>long tailpiece                | C*  | 6          | 6           |
|                      |                      | INSIDE 4" DWV PIPE                                                             |     |            |             |
| 887-GPM              | 887-GAM              | 4" inside fit gasket with SS swivel ring, flush to floor                       | C*  | 6          | 6           |
| 886-GP               | 886-GA               | 4" inside fit gasket with plastic ring, 4"-long tailpiece                      | C*  | 5          | 5           |
| 887-GPTMK            |                      | Push-Tite Installation Kit: includes 886-GP, wax ring, closet bolts, and shims | C*  | 6          | 6           |